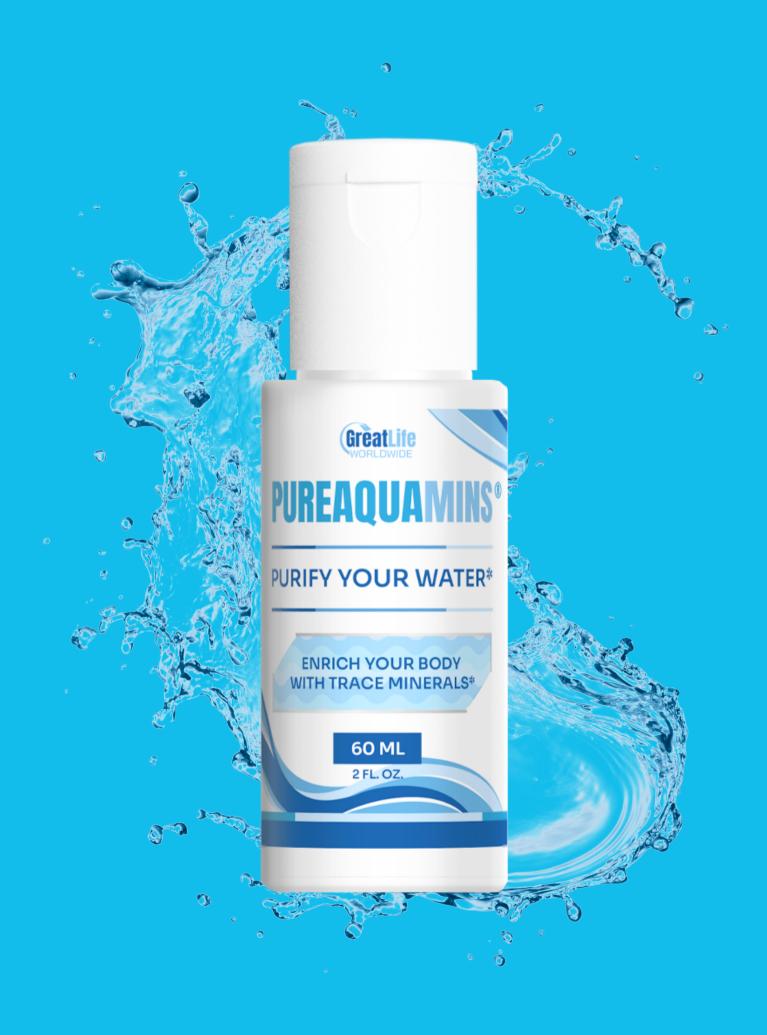

## PUREAQUAMINS

**ESSENTIAL TRACE MINERALS** - CELLULAR HYDRATION

## PURIFY YOUR WATER – ENRICH YOUR BODY WITH ESSENTIAL TRACE MINERALS

## PUREAQUAMINS

contains a proprietary blend of highly concentrated liquid minerals. It works fast to help remove up to 99.9% of chlorine, fluoride, anaerobic bacteria, viruses, protozoa, pesticides, herbicides, fungicides, heavy metals such as mercury, lead, arsenic, VOCs, THMs, Turbidity. CONCENTRATED LIQUID MINERALS