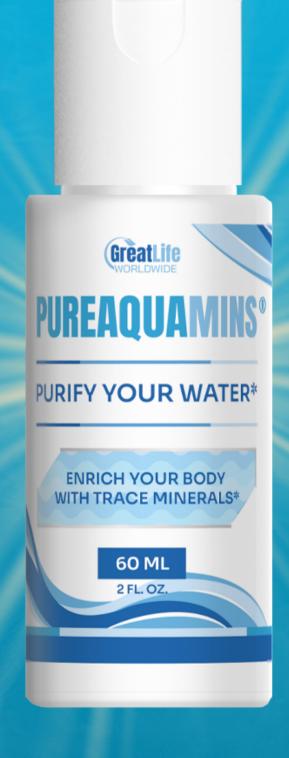

## PUREAQUAMINS

**ESSENTIAL TRACE MINERALS** - CELLULAR HYDRATION

## PURIFY YOUR WATER – ENRICH YOUR BODY WITH ESSENTIAL TRACE MINERALS

## PUREAQUAMINS

contains a proprietary blend of highly concentrated liquid minerals. It works fast to help remove up to 99.9% of chlorine, fluoride, anaerobic bacteria, viruses, protozoa, pesticides, herbicides, fungicides, heavy metals such as mercury, lead, arsenic, VOCs, THMs, Turbidity. CONCENTRATED LIQUID MINERALS